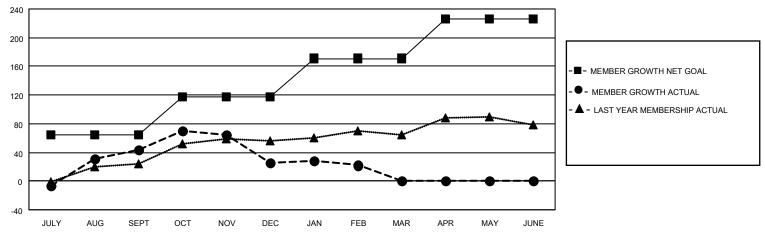

## GOALS AND ACTUAL MEMBERS CUMULATIVE

| DROPPED CLUBS: 2 |     | 29 CLUBS OF 56 ADDED 1 OR<br>MORE NEW MEMBERS | GENDER DISTRIBUTION            |              |  |
|------------------|-----|-----------------------------------------------|--------------------------------|--------------|--|
|                  |     | WORE NEW WEIWBERS                             | MALE                           | 797 (51.62%) |  |
|                  |     |                                               | FEMALE 745 (48.25%)            |              |  |
| DROPPED MEMBERS  |     |                                               | NON BINARY                     | 2 (0.13%)    |  |
|                  |     |                                               | PREFER NOT TO ANSWER 0 (0.00%) |              |  |
| DECEASED         | 9   |                                               |                                |              |  |
| CLUB CANCELLED   | 10  | CLICK HERE FOR CUMULATIVE                     | TOTAL FAMILY UNIT MEMBERS      | 279          |  |
| OTHER 137        |     | MEMBERSHIP DATA                               |                                |              |  |
| TOTAL            | 156 |                                               | FAMILY MEMBERS PAYING HA       | LF DUES 148  |  |
|                  |     |                                               |                                |              |  |

## MONTHLY MEMBERSHIP PROGRESS REPORT

LOCATION TEXAS District 2 S2 Results as of: 2/28/2023

| Clubs RESULTS FOR 2022-2023 |   |   |   | Members RESULTS FOR 2022-2023 |    |     |    |
|-----------------------------|---|---|---|-------------------------------|----|-----|----|
|                             |   |   |   |                               |    |     |    |
| JULY/AUG/SEPT               | 1 | 1 | 0 | JULY/AUG/SEPT                 | 65 | 103 | 47 |
| OCT/NOV/DEC                 | 1 | 1 | 1 | OCT/NOV/DEC                   | 53 | 62  | 78 |
| JAN/FEB/MAR                 | 1 | 0 | 1 | JAN/FEB/MAR                   | 53 | 32  | 31 |
| APR/MAY/JUNE                | 1 | 0 | 0 | APR/MAY/JUNE                  | 55 | 0   | 0  |