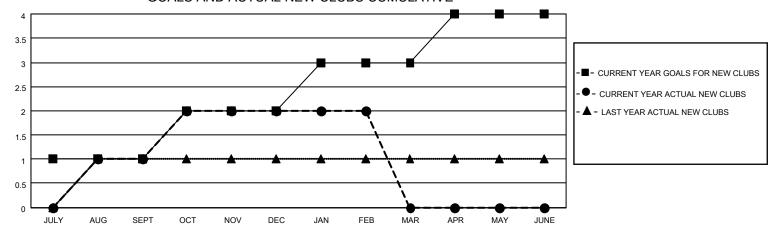

## GOALS AND ACTUAL NEW CLUBS CUMULATIVE

## MONTHLY MEMBERSHIP PROGRESS REPORT

LOCATION TEXAS District 2 S2 Results as of: 2/28/2023

| Clubs RESULTS FOR 2022-2023 |   |   |   | Members RESULTS FOR 2022-2023 |    |     |    |
|-----------------------------|---|---|---|-------------------------------|----|-----|----|
|                             |   |   |   |                               |    |     |    |
| JULY/AUG/SEPT               | 1 | 1 | 0 | JULY/AUG/SEPT                 | 65 | 103 | 47 |
| OCT/NOV/DEC                 | 1 | 1 | 1 | OCT/NOV/DEC                   | 53 | 62  | 78 |
| JAN/FEB/MAR                 | 1 | 0 | 1 | JAN/FEB/MAR                   | 53 | 32  | 31 |
| APR/MAY/JUNE                | 1 | 0 | 0 | APR/MAY/JUNE                  | 55 | 0   | 0  |